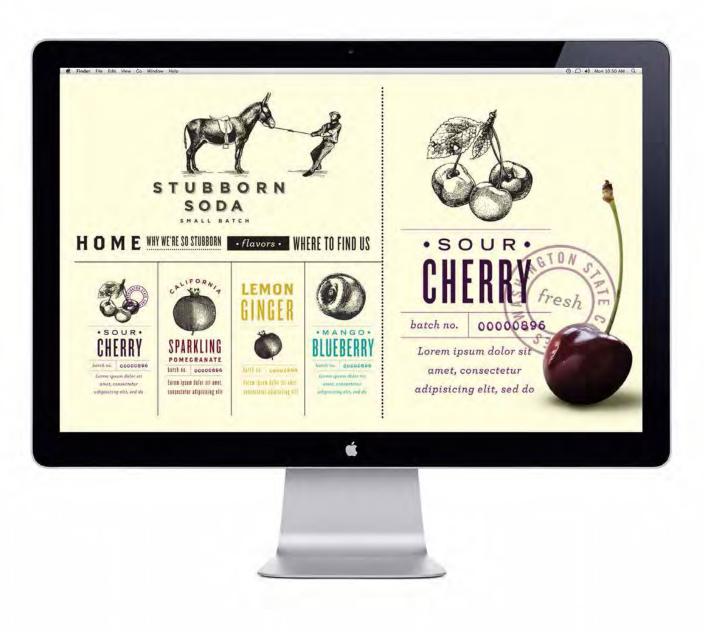

### **Brand Story: Stubborn Soda**

Soda's always been good but, quite frankly, we think there is room for improvement. We believe that soda should be truly great. We decided it was time to put a stake in the ground—to dig in our heels and craft a soda unlike any other.

Stubborn soda is made the way soda ought to be made—our way—and we believe it's the only way. We've created a soda in a category all its own.

We studied sodas past and present. We put our nose to the grindstone and tinkered with the entire soda-making process—from the machinery, to the ingredients, to the carbonation. We put our time in to make a soda that's timeless

With our intense, uncompromising flavor and fizz that doesn't quit, you can see why we won't budge. With hand crafted quality you'll taste with every sip, you'll understand why we're happily stuck in our ways.

Attributes: Quirky, Particular, Unyielding, Unique

#### FIZZ THAT NEVER QUITS